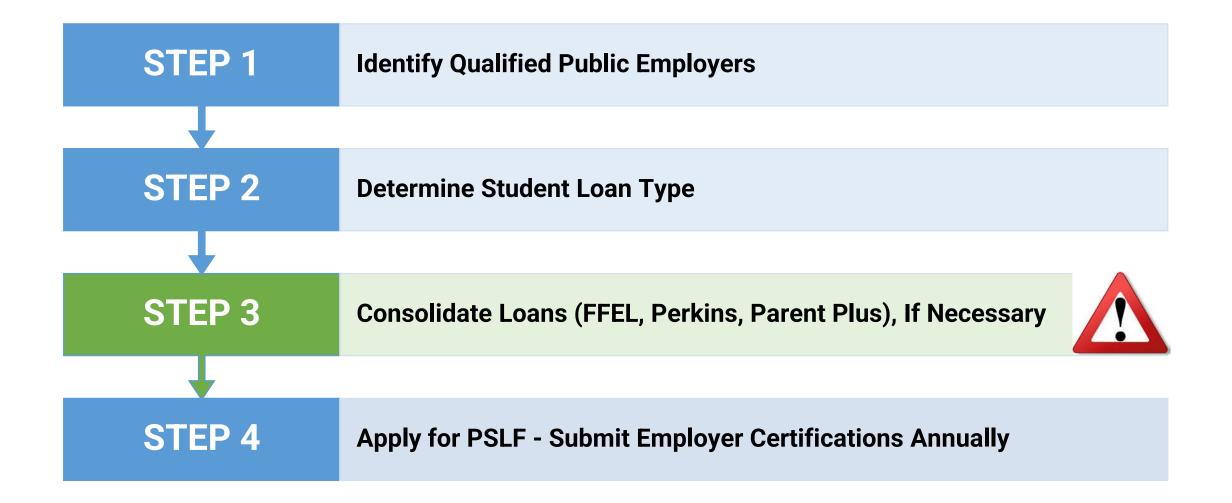

#### Navigating the Road to Public Service Loan Forgiveness

# **Loan Consolidation**

# How do I make my FFEL, Perkins and Parent Plus Loans eligible for PSLF?

#### 4 Steps to Forgiveness