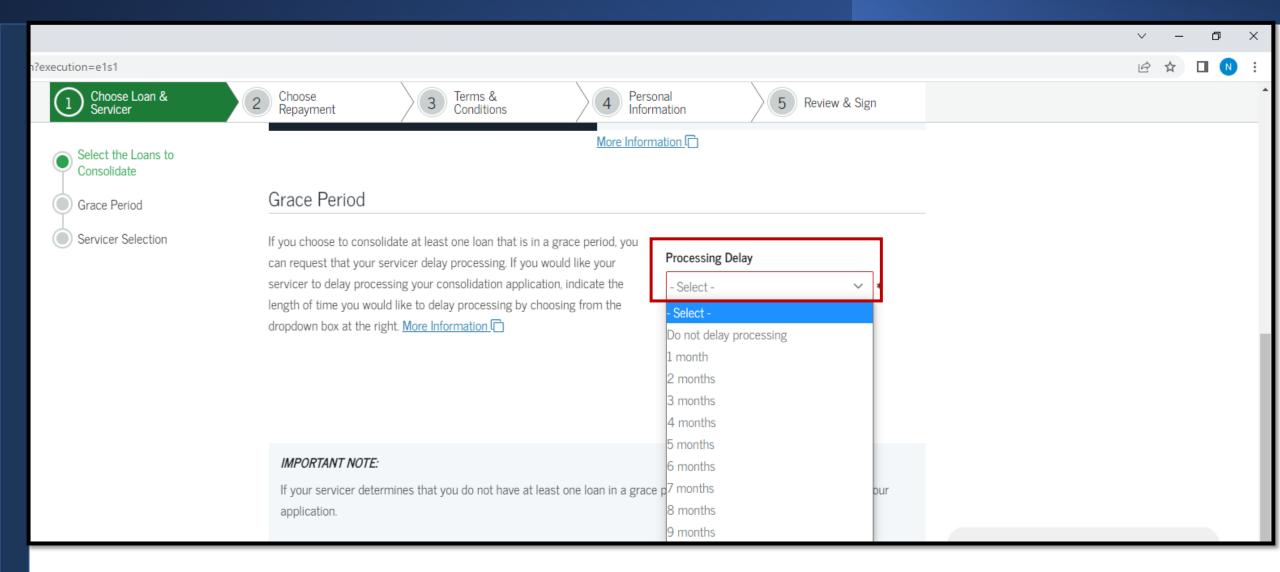

|
| D1 ? Sample Servicer A \$ 30,000 3.4%                                                                                                                                                                                                                                                           |
| D2 ②  Sample Servicer B  \$ 20,000  6.8%                                                                                                                                                                                                                                                        |

More Information

Interest Rate 4.875%

%



#### Select a Grace Period





#### Select Loan Servicer

#### Servicer Selection

Have you been or are you seeking to be employed full-time by a public service organization and are you consolidating for the purposes of Public Service Loan Forgiveness (PSLF)? More Information About PSLF

#### IMPORTANT NOTE:

If you answer "Yes", please select FedLoan Servicing (PHEAA) in the servicer drop-down box below. Note: If you choose another servicer, your loan will still be sent to FedLoan Servicing (PHEAA) because they are the PSLF servicer for U.S. Department of Education.

If you answer "No" now and your circumstances change, you can apply for PSLF at a later date. For more information discuss with your consolidation servicer.

Since you are consolidating for the purpose of Public Service Loan Forgiveness (PSLF), the Fed