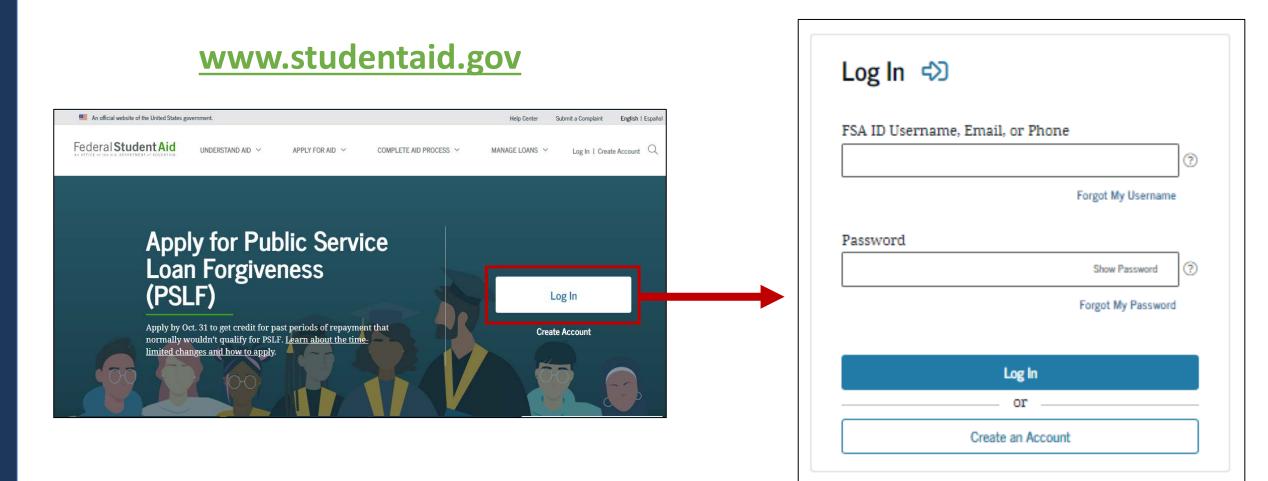

## Before you begin STEP 3, you'll need...

#### Your FSA ID and Password

**Loan Information** 

**Contact Information for Two References** 

> Driver's License / State Issued ID

> > **Contact Information for your Employer**

Federal Student Aid Website www.studentaid.gov

#### Manage Loans $\rightarrow$ Consolidate My Loans