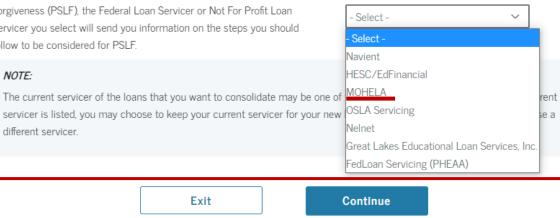

#### Select Loan Servicer

#### Servicer Selection

Have you been or are you seeking to be employed full-time by a public service organization and are you consolidating for the purposes of Public Service Loan Forgiveness (PSLF)? More Information About PSLF

#### IMPORTANT NOTE:

If you answer "Yes", please select FedLoan Servicing (PHEAA) in the servicer drop-down box below. Note: If you choose another servicer, your loan will still be sent to FedLoan Servicing (PHEAA) because they are the PSLF servicer for U.S. Department of Education.

If you answer "No" now and your circumstances change, you can apply for PSLF at a later date. For more information discuss with your consolidation servicer.

Since you are consolidating for the purpose of Public Service Loan Forgiveness (PSLF), the Federal Loan Servicer or Not For Profit Loan Servicer you select will send you information on the steps you should follow to be considered for PSLF.

#### NOTE:

servicer is listed, you may choose to keep your current servicer for your new OSLA Servicing different servicer.

#### Federal Loan Servicers

Yes

O No