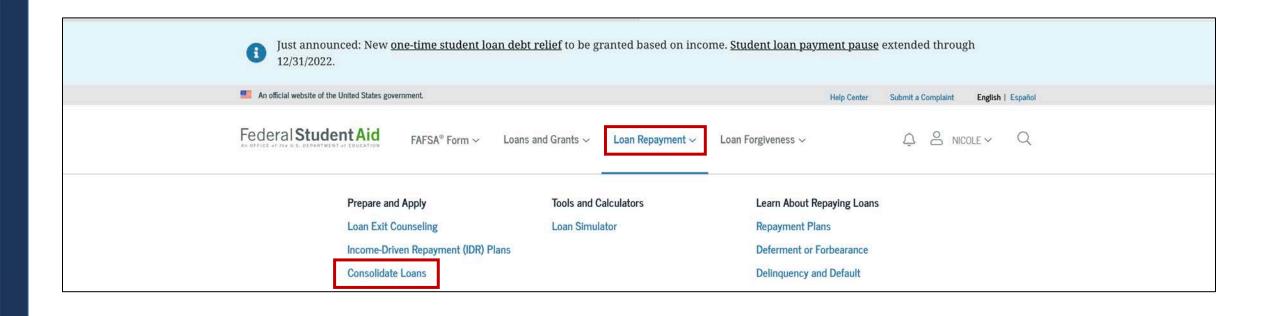

#### Manage Loans $\rightarrow$ Consolidate My Loans

#### What is Loan Consolidation?

If you have multiple student loans you may be able to combine them into one loan with a fixed interest rate based on the average of the interest rates on the loans being consolidated. Learn more about loan consolidation.

A Direct Consolidation Loan allows you to consolidate multiple federal education loans into one loan at no cost to you.

Through your completion of the free Federal Direct Consolidation Loan Application and Promissory Note, you will confirm the loans that you want to consolidate and agree to repay the new Direct Consolidation Loan.